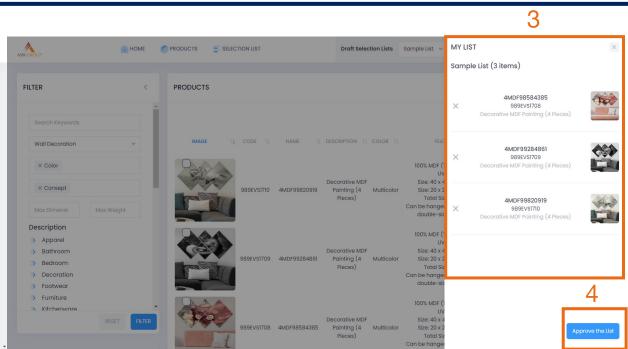

- After your list is created you can add products to it. To add products, in the box number **1**, under actions, you need to click add. You can add as many products as you want and they will be automatically saved.
- To see the products currently on your list you need to click on 'View List' in the box number **2**.

- After you click on 'View List', you will see the screen in this picture and your products will be listed here similar to the box number **3**.
- After you are done with your list and chose the products you want to purchase, you can click 'Approve the List' in the box number **4**.